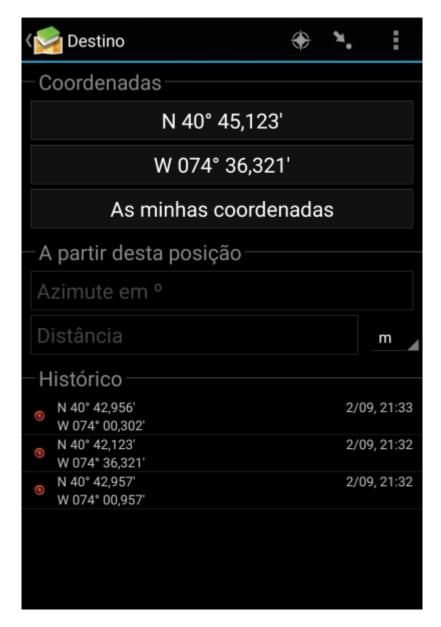

## Go to menu

The "Go to..." menu can be used to navigate to arbitrary coordinates not bound to any geocache or geocache waypoint or make a waypoint projection.

Just enter the coordinates by clicking on the coordinate section to open the input dialog. If you want to perform a waypoint projection from this position you can optionally enter the bearing and distance below.

The last section on this page shows you a history of coordinates you used before together with the corresponding time/date.

c:geo User Guide - Ir Para 3/3 2025/03/13 06:58

The top menu provides several options for you: