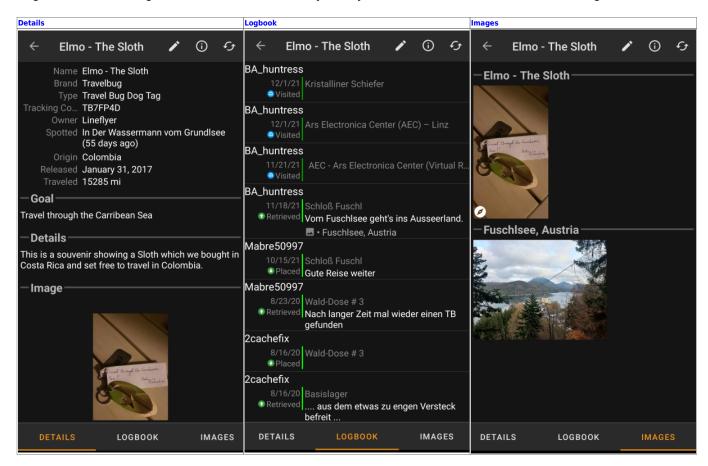

## Trackable details

The trackable details pages provide you all information about a specific trackable. They can be opened by clicking on a trackable in the inventory page of the cache details, from the the inventory shown on the logging screen or by direct search for the public or secret tracking code of a trackable.

Creation date: 2024/05/19 03:30

The trackable details are distributed over several tabs accessible by swiping from left to right or vice versa. The details tab will always open first. At the bottom section of each tab you can see the name of the current tab and you can also use this to navigate between the tabs. The top bar menu is the same on all tabs.

As not all trackable brands are supported with all their functions, some tabs might be missing depending on the trackable brand.

You can see the complete order of the tabs in the table below. Clicking on the images in the table will open a larger version, clicking on the headline will directly take you to the relevant section in this user guide:

## **Logbook Tab**

This tab contains a scroll able list with the log entries, each containing the username, the log date, the log type, the cache associated to the trackable log and the log text.

Clicking on the username will open a context menu with owner related search options.

## **Image tab**

This tab contains the images available for the trackable. It will contain all pictures from the trackable description as well as all pictures attached to logbook entries available in the logbook tab.