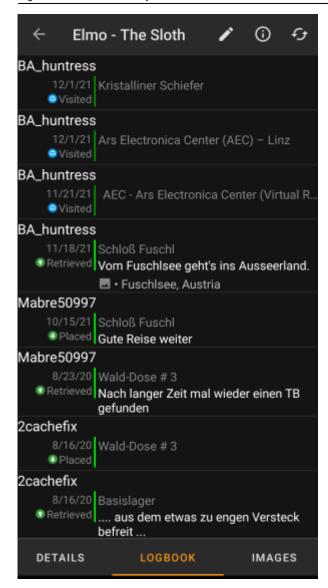

## **Logbook Tab**

This tab contains a scroll able list with the log entries, each containing the username, the log date, the log type, the cache associated to the trackable log and the log text.

Clicking on the username will open a context menu with owner related search options.

Clicking on the log text allows you to copy the text to your clipboard. Furthermore you can use it to trigger translating the log into another language.