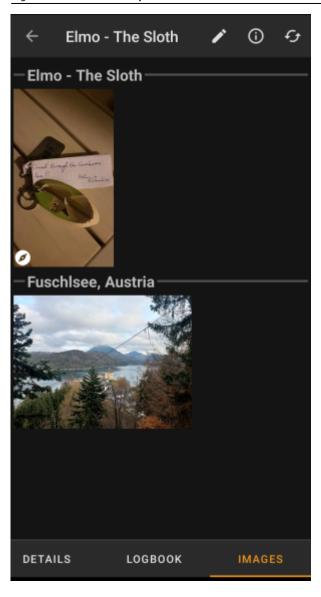

## **Image tab**

This tab contains the images available for the trackable. It will contain all pictures from the trackable description as well as all pictures attached to logbook entries available in the logbook tab.

This is not the same function as the trackable gallery on the geocaching web page, as only the log pictures of the most recent 35 logs but not all are shown here.

Clicking on an image opens the picture in your default image viewer.