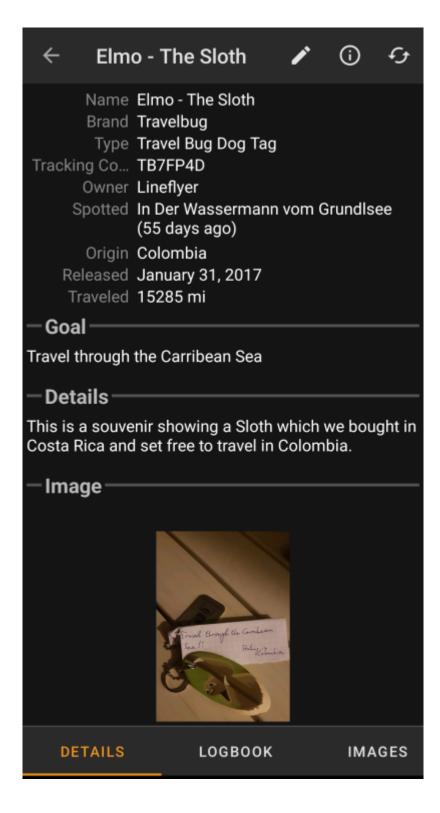

### **Description**

The first section on the trackable details tab provides all relevant information about this trackable as shown in the table below.

| Name          | Description                                                                                                                                                                                                                                                |  |
|---------------|------------------------------------------------------------------------------------------------------------------------------------------------------------------------------------------------------------------------------------------------------------|--|
| Name          | The name of the trackable.                                                                                                                                                                                                                                 |  |
| Brand         | Shows the brand of the trackable (e.g. Travel Bug for a geocaching.com trackable, Geokrety fo a geokrety.org trackable)                                                                                                                                    |  |
| Tracking Code | cking Code The public tracking code (TBxxxx) of this trackable.                                                                                                                                                                                            |  |
| Owner         | The name of the owner of this trackable.<br>You can click on this field to open a context menu to perform actions related to this owner.                                                                                                                   |  |
| Spotted       | The name of the cache or the user, where this trackable has been last seen/logged. Additionally it shows the days since the last move or discover log for this trackable. You can click on this field to get more information about the cache or the user. |  |
| Origin        | Country of origin of this trackable.                                                                                                                                                                                                                       |  |
| Released      | The release date of this trackable.                                                                                                                                                                                                                        |  |
| Traveled      | The mileage this trackable already traveled.<br>Depending on your settings this value might be shown either in miles(mi) or kilometer(km).                                                                                                                 |  |