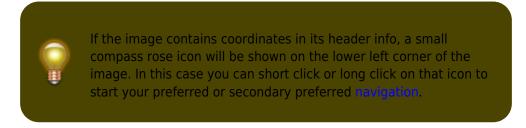

This is not the same function as the trackable gallery on the geocaching web page, as only the log pictures of the most recent 35 logs but not all are shown here.

Clicking on an image opens the picture in your default image viewer.