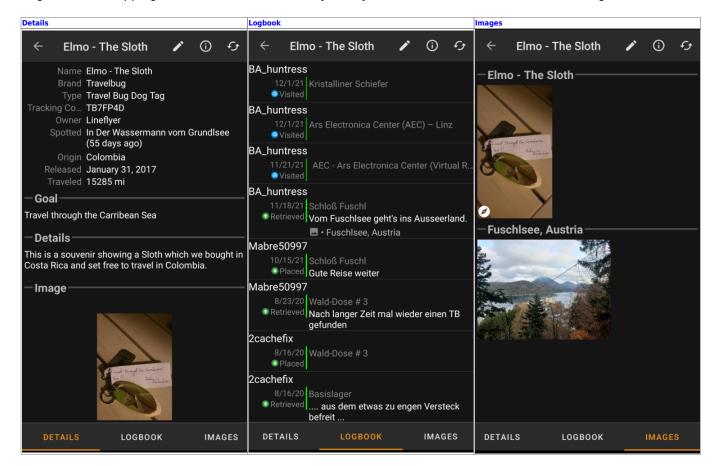

The trackable details are distributed over several tabs accessible by swiping from left to right or vice versa. The details tab will always open first. At the bottom section of each tab you can see the name of the current tab and you can also use this to navigate between the tabs. The top bar menu is the same on all tabs.

### **Details Tab**

### **Logbook Tab**

This tab contains a scroll able list with the log entries, each containing the username, the log date, the log type, the cache associated to the trackable log and the log text.

Tapping on the username will open a context menu with owner related search options.

### **Image tab**

This tab contains the images available for the trackable. It will contain all pictures from the trackable description as well as all pictures attached to logbook entries available in the logbook tab.