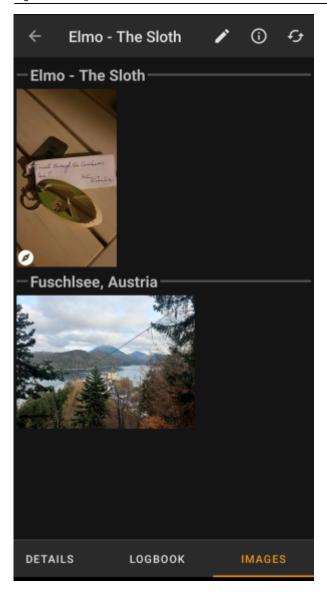

### **Image tab**

This tab contains the images available for the trackable. It will contain all pictures from the trackable description as well as all pictures attached to logbook entries available in the logbook tab.

This is not the same function as the trackable gallery on the geocaching web page, as only the log pictures of the most recent 35 logs but not all are shown here.

Tapping on an image opens the picture in your default image viewer.