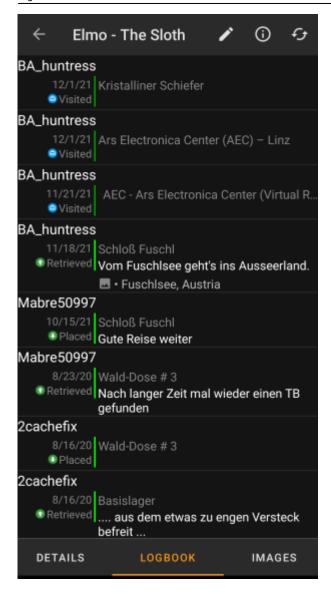

### **Logbook Tab**

This tab contains a scroll able list with the log entries, each containing the username, the log date, the log type, the cache associated to the trackable log and the log text.

Tapping on the username will open a context menu with owner related search options.

Tapping on the log text allows you to copy the text to your clipboard. Furthermore you can use it to trigger translating the log into another language.