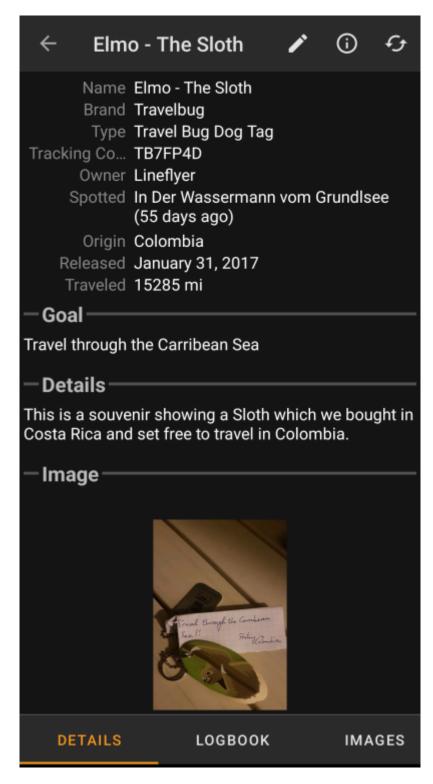

### **Description**

The first section on the trackable details tab provides all relevant information about this trackable as shown in the table below.

| Name                                                               | Description                                                                                                                                                                                                                                              |  |
|--------------------------------------------------------------------|----------------------------------------------------------------------------------------------------------------------------------------------------------------------------------------------------------------------------------------------------------|--|
| Name                                                               | The name of the trackable.                                                                                                                                                                                                                               |  |
| Brand                                                              | Shows the brand of the trackable (e.g. Travel Bug for a geocaching.com trackable, Geokrety for a geokrety.org trackable)                                                                                                                                 |  |
| Tracking Code The public tracking code (TBxxxx) of this trackable. |                                                                                                                                                                                                                                                          |  |
| Owner                                                              | The name of the owner of this trackable.<br>You can tap on this field to open a context menu to perform actions related to this owner.                                                                                                                   |  |
| Spotted                                                            | The name of the cache or the user, where this trackable has been last seen/logged. Additionally it shows the days since the last move or discover log for this trackable. You can tap on this field to get more information about the cache or the user. |  |
| Origin                                                             | Country of origin of this trackable.                                                                                                                                                                                                                     |  |
| Released                                                           | The release date of this trackable.                                                                                                                                                                                                                      |  |
| Traveled                                                           | The mileage this trackable already traveled.<br>Depending on your settings this value might be shown either in miles(mi) or kilometer(km).                                                                                                               |  |

### Goal

# Travel through the Carribean Sea

This section of the details tab shows the goal description provided by the owner of this trackable.

You can tap on the goal description to copy the text or parts of it to your clipboard. Furthermore you can use it

### **Details**

## -Details

This is a souvenir showing a Sloth which we bought in Costa Rica and set free to travel in Colombia.

This section of the details tab shows the detailed description provided by the owner of this trackable.

#### **Image**

This section of the trackable details tab shows the default image the owner assigned to this trackable.

Tapping on the image opens the picture in your default image viewer.