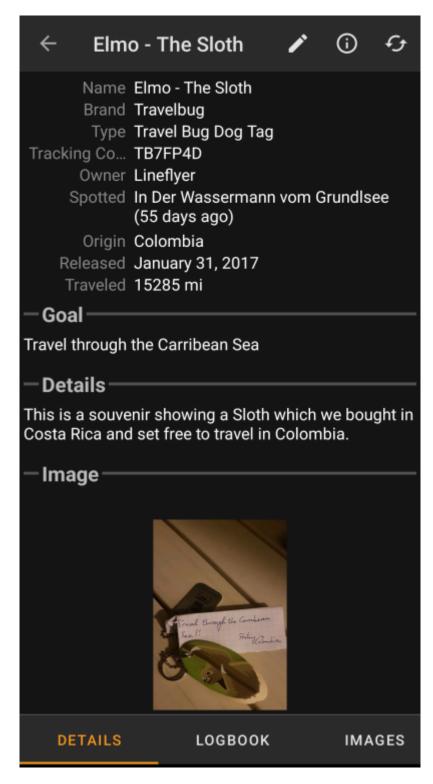

### **Description**

The first section on the trackable details tab provides all relevant information about this trackable as shown in the table below.

| Name                                                               | Description                                                                                                                                                                                                                                                |  |
|--------------------------------------------------------------------|------------------------------------------------------------------------------------------------------------------------------------------------------------------------------------------------------------------------------------------------------------|--|
| Name                                                               | The name of the trackable.                                                                                                                                                                                                                                 |  |
| Brand                                                              | Shows the brand of the trackable (e.g. Travel Bug for a geocaching.com trackable, Geokrety for a geokrety.org trackable)                                                                                                                                   |  |
| Tracking Code The public tracking code (TBxxxx) of this trackable. |                                                                                                                                                                                                                                                            |  |
| Owner                                                              | The name of the owner of this trackable.<br>You can click on this field to open a context menu to perform actions related to this owner.                                                                                                                   |  |
| Spotted                                                            | The name of the cache or the user, where this trackable has been last seen/logged. Additionally it shows the days since the last move or discover log for this trackable. You can click on this field to get more information about the cache or the user. |  |
| Origin                                                             | Country of origin of this trackable.                                                                                                                                                                                                                       |  |
| Released                                                           | The release date of this trackable.                                                                                                                                                                                                                        |  |
| Traveled                                                           | The mileage this trackable already traveled.<br>Depending on your settings this value might be shown either in miles(mi) or kilometer(km).                                                                                                                 |  |

### Goal

# Travel through the Carribean Sea

This section of the details tab shows the goal description provided by the owner of this trackable.

You can click on the goal description to copy the text or parts of it to your clipboard. Furthermore you can use it

### **Details**

## Details

This is a souvenir showing a Sloth which we bought in Costa Rica and set free to travel in Colombia.

This section of the details tab shows the detailed description provided by the owner of this trackable.

#### **Image**

This section of the trackable details tab shows the default image the owner assigned to this trackable.

Clicking on the image opens the picture in your default image viewer.