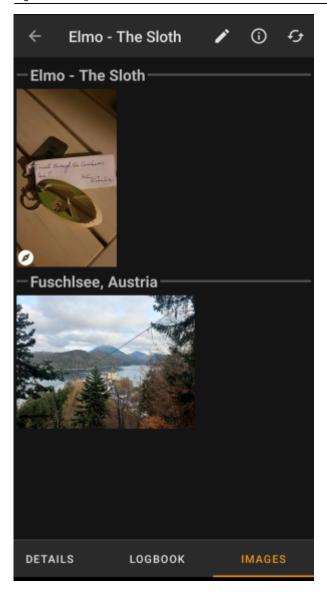

### **Image tab**

This tab contains the images available for the trackable. It will contain all pictures from the trackable description as well as all pictures attached to logbook entries available in the logbook tab.

This is not the same function as the trackable gallery on the geocaching web page, as only the log pictures of the most recent 35 logs but not all are shown here.

Clicking on an image opens the picture in your default image viewer.