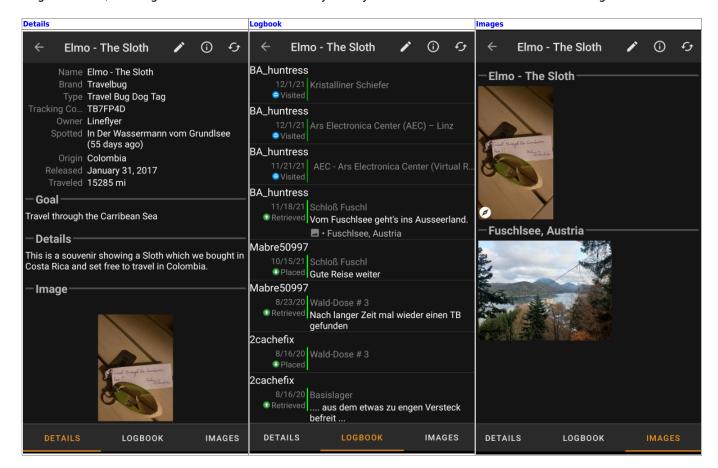

The trackable details are distributed over several tabs accessible by swiping from left to right or vice versa. The details tab will always open first. At the bottom section of each tab you can see the name of the current tab and you can also use this to navigate between the tabs. The top bar menu is the same on all tabs.

As not all trackable brands are supported with all their functions, some tabs might be missing depending on the trackable brand.

You can see the complete order of the tabs in the table below. Clicking on the images in the table will open a larger version, clicking on the headline will directly take you to the relevant section in this user guide:

### **Logbook Tab**

Creation date: 2025/04/03 11:25

This tab contains a scroll able list with the log entries, each containing the username, the log date, the log type, the cache associated to the trackable log and the log text.

### **Image tab**

This tab contains the images available for the trackable. It will contain all pictures from the trackable description as well as all pictures attached to logbook entries available in the logbook tab.