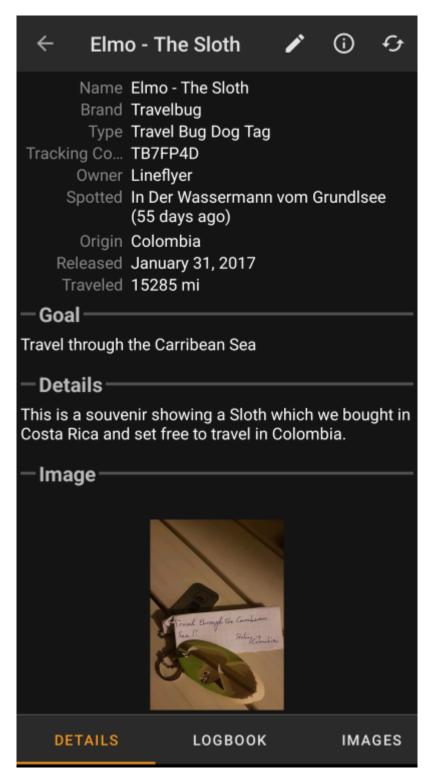

### **Description**

The first section on the trackable details tab provides all relevant information about this trackable as shown in the table below.

| Name                                                               | Description                                                                                                                                                                                                                                                |  |
|--------------------------------------------------------------------|------------------------------------------------------------------------------------------------------------------------------------------------------------------------------------------------------------------------------------------------------------|--|
| Name                                                               | The name of the trackable.                                                                                                                                                                                                                                 |  |
| Brand                                                              | Shows the brand of the trackable (e.g. Travel Bug for a geocaching.com trackable, Geokrety for a geokrety.org trackable)                                                                                                                                   |  |
| Tracking Code The public tracking code (TBxxxx) of this trackable. |                                                                                                                                                                                                                                                            |  |
| Owner                                                              | The name of the owner of this trackable.<br>You can click on this field to open a context menu to perform actions related to this owner.                                                                                                                   |  |
| Spotted                                                            | The name of the cache or the user, where this trackable has been last seen/logged. Additionally it shows the days since the last move or discover log for this trackable. You can click on this field to get more information about the cache or the user. |  |
| Origin                                                             | Country of origin of this trackable.                                                                                                                                                                                                                       |  |
| Released                                                           | The release date of this trackable.                                                                                                                                                                                                                        |  |
| Traveled                                                           | The mileage this trackable already traveled.<br>Depending on your settings this value might be shown either in miles(mi) or kilometer(km).                                                                                                                 |  |

### Goal

# Travel through the Carribean Sea

This section of the details tab shows the goal description provided by the owner of this trackable.

You can click on the goal description to copy the text or parts of it to your clipboard. Furthermore you can use it

### **Details**

# Details

This is a souvenir showing a Sloth which we bought in Costa Rica and set free to travel in Colombia.

This section of the details tab shows the detailed description provided by the owner of this trackable.

#### **Image**

This section of the trackable details tab shows the default image the owner assigned to this trackable.

Clicking on the image opens the picture in your default image viewer.