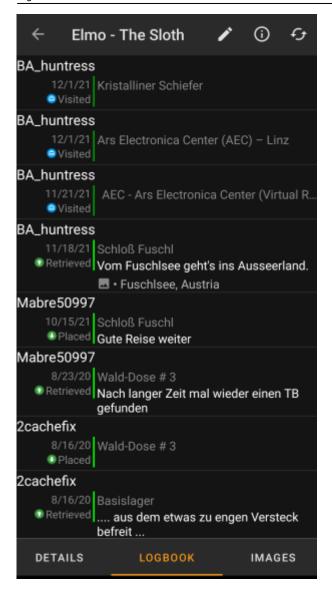

### **Logbook Tab**

Creation date: 2025/04/03 11:25

This tab contains a scroll able list with the log entries, each containing the username, the log date, the log type, the cache associated to the trackable log and the log text.

Clicking on the username will open a context menu with owner related search options.

Clicking on the log text allows you to copy the text to your clipboard. Furthermore you can use it to trigger translating the log into another language.