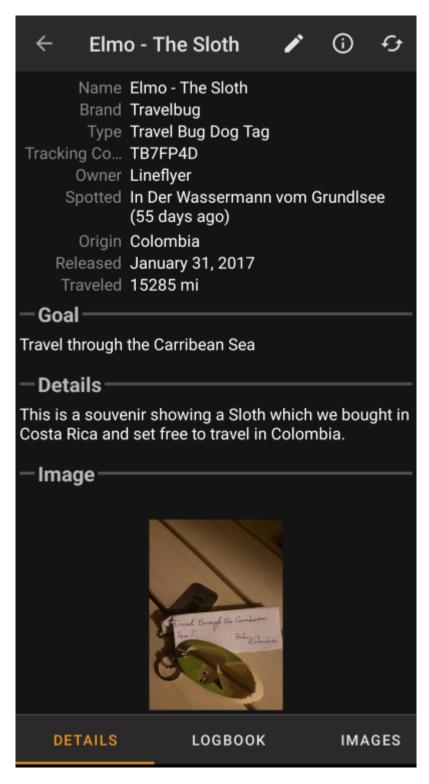

### **Description**

The first section on the trackable details tab provides all relevant information about this trackable as shown in the table below.

| Name          | Description                                                                                                                                                                                                                                                |
|---------------|------------------------------------------------------------------------------------------------------------------------------------------------------------------------------------------------------------------------------------------------------------|
| Name          | The name of the trackable.                                                                                                                                                                                                                                 |
| Brand         | Shows the brand of the trackable (e.g. Travelbug for a geocaching.com trackable, Geokrety for a geokrety.org trackable)                                                                                                                                    |
| Tracking Code | The public tracking code (TBxxxx) of this trackable.                                                                                                                                                                                                       |
| Owner         | The name of the owner of this trackable.<br>You can click on this field to open a context menu to perform actions related to this owner.                                                                                                                   |
| Spotted       | The name of the cache or the user, where this trackable has been last seen/logged. Additionally it shows the days since the last move or discover log for this trackable. You can click on this field to get more information about the cache or the user. |
| Origin        | Country of orgin of thie trackable.                                                                                                                                                                                                                        |
| Released      | The release date of this trackable.                                                                                                                                                                                                                        |
| Traveled      | The milage this trackable already travelled.<br>Depending on your settings this value might be shown either in miles(mi) or kilometer(km).                                                                                                                 |

### Goal

# Goal Travel through the Carribean Sea

This section of the details tab shows the goal description provided by the owner of this trackable.

You can click on the goal description to copy the text or parts of it to your clipboard. Furthermore you can use it

### **Details**

## Details

This is a souvenir showing a Sloth which we bought in Costa Rica and set free to travel in Colombia.

This section of the details tab shows the detailed description provided by the owner of this trackable.

#### **Image**

This section of the trackable details tab shows the default image the owner assigned to this trackable.

Clicking on the image opens the picture in your default image viewer.