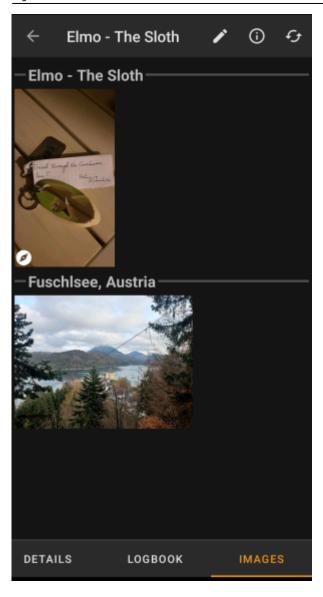

### **Image tab**

This tab contains the images available for the trackable. It will contain all pictures from the trackable description as well as all pictures attached to logbook entries available in the logbook tab.

This is not the same function as the trackable gallery on the geocaching webpage, as only the log pictures of the most recent 35 logs but not all are shown here.

Clicking on an image opens the picture in your default image viewer.