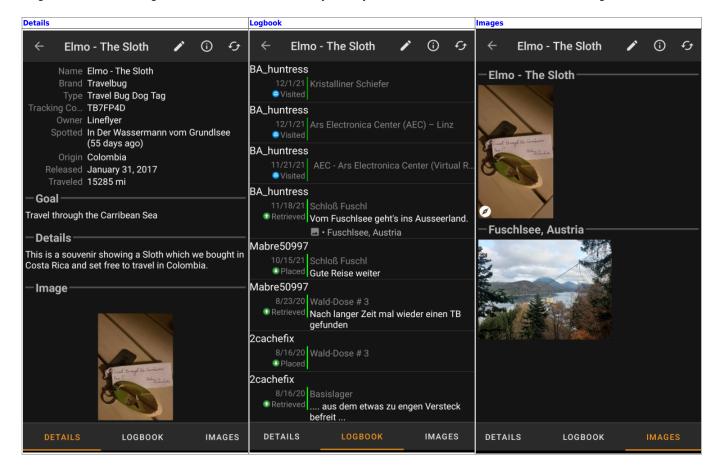

The trackable details are distributed over several tabs accessible by swiping from left to right or vice versa. The details tab will always open first. At the bottom section of each tab you can see the name of the current tab and you can also use this to navigate between the tabs. The top bar menu is the same on all tabs.

As not all trackable brands are supported with all their functions, some tabs might be missing depending on the trackable brand.

You can see the complete order of the tabs in the table below. Clicking on the images in the table will open a larger version, clicking on the headline will directly take you to the relevant section in this user guide:

### **Details Tab**

### **Logbook Tab**

Creation date: 2025/04/07 03:00

This tab contains a scrollable list with the log entries, each containing the username, the log date, the log type, the cache associated to the trackable log and the log text.

### **Image tab**

This tab contains the images available for the trackable. It will contain all pictures from the trackable description as well as all pictures attached to logbook entries available in the logbook tab.