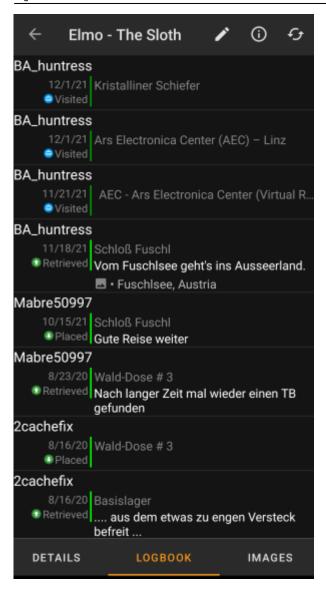

### **Logbook Tab**

Creation date: 2025/04/07 03:00

This tab contains a scrollable list with the log entries, each containing the username, the log date, the log type, the cache associated to the trackable log and the log text.

Clicking on the username will open a context menu with owner related search options.

Clicking on the log text allows you to copy the text to your clipboard. Furthermore you can use it to trigger translating the log into another language.