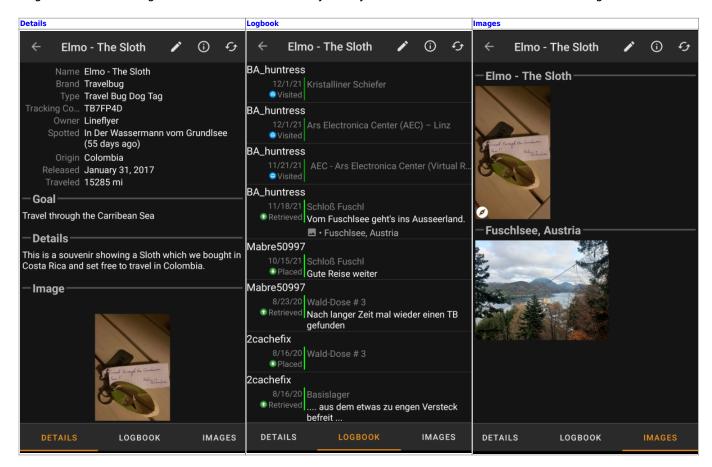

### **Details Tab**

Creation date: 2025/04/03 11:25

## **Logbook Tab**

This tab contains a scrollable list with the log entries, each containing the username, the log date, the log type, the cache associated to the trackable log and the log text.

Clicking on the username will open a context menu with owner related search options.

## **Image tab**

This tab contains the images available for the trackable. It will contain all pictures from the trackable description as well as all pictures attached to logbook entries available in the logbook tab.