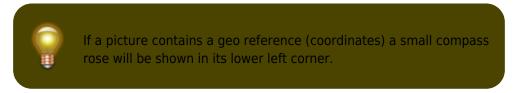

This is not the same function as the trackable gallery on the geocaching webpage, as only the log pictures of the most recent 35 logs but not all are shown here.

Clicking on an image opens the picture in your default image viewer.