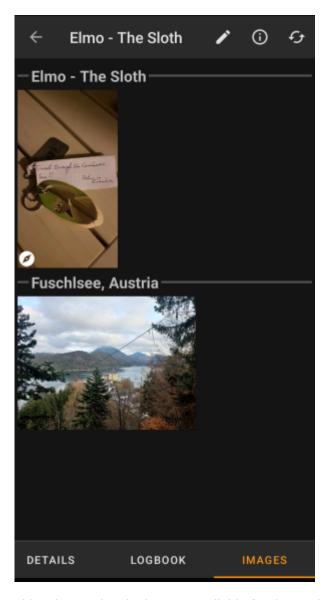

## **Image tab**

This tab contains the images available for the trackable. It will contain all pictures from the trackable description as well as all pictures attached to logbook entries available in the logbook tab.

This is not the same function as the trackable gallery on the geocaching webpage, as only the log pictures of the most recent 35 logs but not all are shown here.

Clicking on an image opens the picture in your default image viewer.