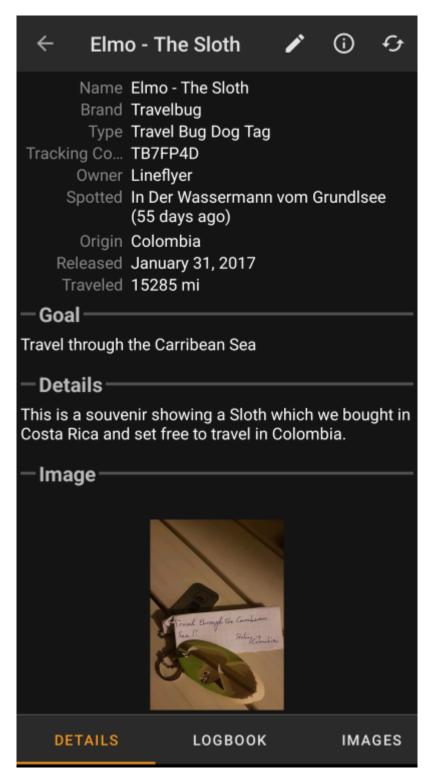

### **Description**

The first section on the trackable details tab provides all relevant information about this trackable as shown in the table below.

| Name                                                               | Description                                                                                                                                                                                                                                                |
|--------------------------------------------------------------------|------------------------------------------------------------------------------------------------------------------------------------------------------------------------------------------------------------------------------------------------------------|
| Name                                                               | The name of the trackable.                                                                                                                                                                                                                                 |
| Brand                                                              | Shows the brand of the trackable (e.g. Travelbug for a geocaching.com trackable, Geokrety for a geokrety.org trackable)                                                                                                                                    |
| Tracking Code The public tracking code (TBxxxx) of this trackable. |                                                                                                                                                                                                                                                            |
| Owner                                                              | The name of the owner of this trackable.<br>You can click on this field to open a context menu to perform actions related to this owner.                                                                                                                   |
| Spotted                                                            | The name of the cache or the user, where this trackable has been last seen/logged. Additionally it shows the days since the last move or discover log for this trackable. You can click on this field to get more information about the cache or the user. |
| Origin                                                             | Country of orgin of thie trackable.                                                                                                                                                                                                                        |
| Released                                                           | The release date of this trackable.                                                                                                                                                                                                                        |
| Traveled                                                           | The milage this trackable already travelled. Depending on your settings this value might be shown either in miles(mi) or kilometer(km).                                                                                                                    |

#### Goal

# Travel through the Carribean Sea

This section of the details tab shows the goal description provided by the owner of this trackable.

You can click on the goal description to copy the text or parts of it to your clipboard. Furthermore you can use it to trigger translating the description into another language.

### **Details**

## Details

This is a souvenir showing a Sloth which we bought in Costa Rica and set free to travel in Colombia.

This section of the details tab shows the detailed description provided by the owner of this trackable.

### **Image**

This section of the trackable details tab shows the default image the owner assigned to this trackable.

Clicking on the image opens the picture in your default image viewer.