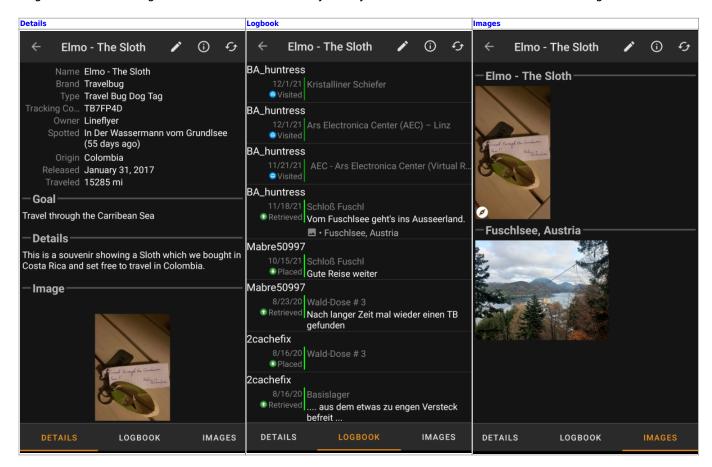

The trackable details are distributed over several tabs accessible by swiping from left to right or vice versa. The details tab will always open first. At the bottom section of each tab you can see the name of the current tab and you can also use this to navigate between the tabs. The top bar menu is the same on all tabs.

You can see the complete order of the tabs in the table below. Clicking on the images in the table will open a larger version, clicking on the headline will directly take you to the relevant section in this user guide:

### **Details Tab**

Creation date: 2025/04/03 11:25

## **Logbook Tab**

This tab contains a scrollable list with the log entries, each containing the username, the log date, the log type, the cache associated to the trackable log and the log text.

Clicking on the username will open a context menu with owner related search options.

## **Image tab**

This tab contains the images available for the trackable. It will contain all pictures from the trackable description as well as all pictures attached to logbook entries available in the logbook tab.