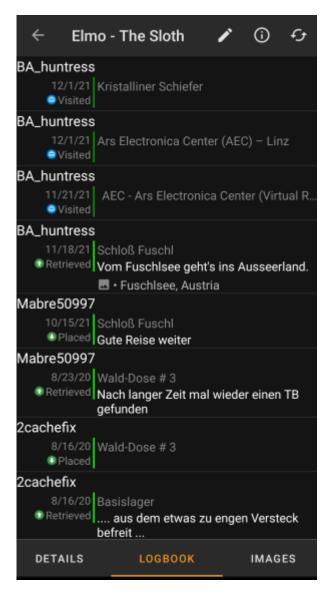

## **Logbook Tab**

This tab contains a scrollable list with the log entries, each containing the username, the log date, the log type, the cache associated to the trackable log and the log text.

Clicking on the username will open a context menu with owner related search options.

Clicking on the log text allows you to copy the text to your clipboard. Furthermore you can use it to trigger translating the log into another language.