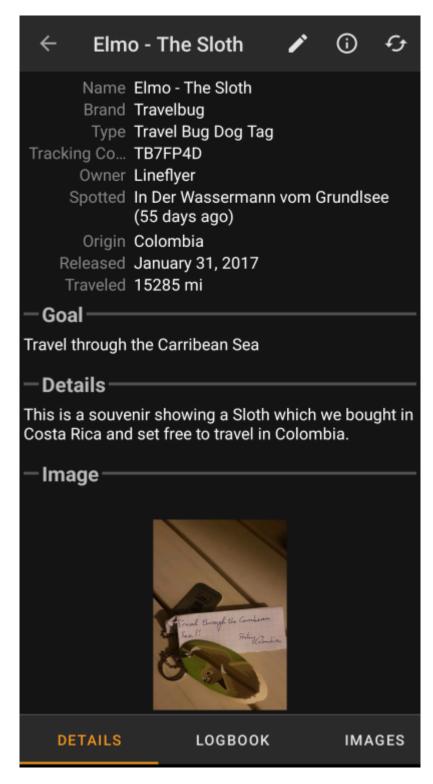

### **Description**

The first section on the trackable details tab provides all relevant information about this trackable as shown in the table below.

| Name                                                               | Description                                                                                                                                                                                                                                                |  |
|--------------------------------------------------------------------|------------------------------------------------------------------------------------------------------------------------------------------------------------------------------------------------------------------------------------------------------------|--|
| Name                                                               | The name of the trackable.                                                                                                                                                                                                                                 |  |
| Brand                                                              | Shows the brand of the trackable (e.g. Travelbug for a geocaching.com trackable, Geokrety for a geokrety.org trackable)                                                                                                                                    |  |
| Tracking Code The public tracking code (TBxxxx) of this trackable. |                                                                                                                                                                                                                                                            |  |
| Owner                                                              | The name of the owner of this trackable.<br>You can click on this field to open a context menu to perform actions related to this owner.                                                                                                                   |  |
| Spotted                                                            | The name of the cache or the user, where this trackable has been last seen/logged. Additionally it shows the days since the last move or discover log for this trackable. You can click on this field to get more information about the cache or the user. |  |
| Origin                                                             | Country of orgin of thie trackable.                                                                                                                                                                                                                        |  |
| Released                                                           | The release date of this trackable.                                                                                                                                                                                                                        |  |
| Traveled                                                           | The milage this trackable already travelled.<br>Depending on your settings this value might be shown either in miles(mi) or kilometer(km).                                                                                                                 |  |

#### Goal

This section of the details tab shows the goal description provided by the owner of this trackable.

You can click on the goal description to copy the text or parts of it to your clipboard. Furthermore you can use it to trigger translating the description into another language.

# Details

This is a souvenir showing a Sloth which we bought in Costa Rica and set free to travel in Colombia.

This section of the details tab shows the detailed description provided by the owner of this trackable.