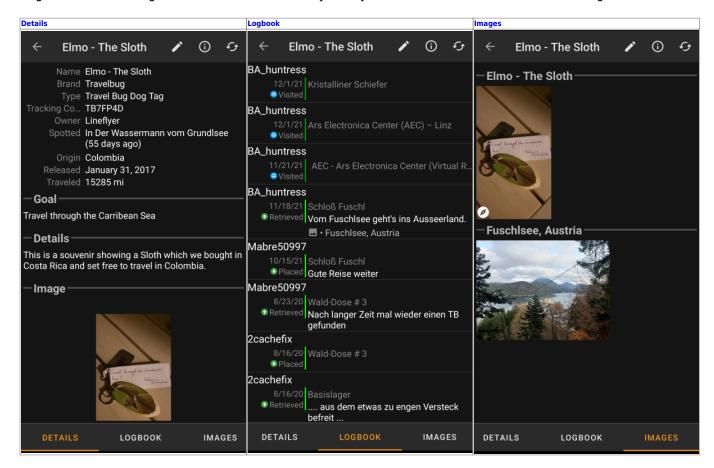

The trackable details are distributed over several tabs accessible by swiping from left to right or vice versa. The details tab will always open first. At the bottom section of each tab you can see the name of the current tab and you can also use this to navigate between the tabs. The top bar menu is the same on all tabs.

## **Logbook Tab**

## **Image tab**