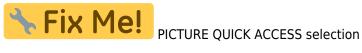

## **Quick access**

With quick access you can use your normal c:geo launcher icon to directly jump to certain functions of c:geo. To use this quick access simply long click on the c:geo icon.

A selection of main functions will show up as shown on this picture:

You can directly access the shown functions by selecting them. Additionally you could drag and drop these functions to your device desktop to get a permanent direct link to these functions by clicking the created quick access icon.