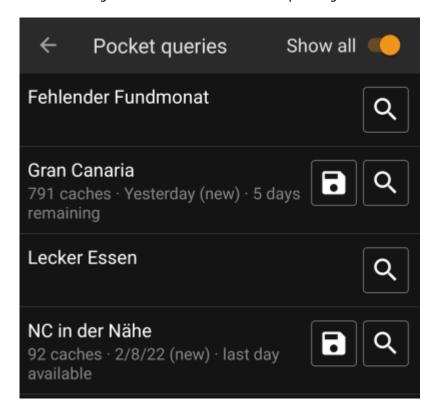

The list will show each existing pocket query or bookmark list with its name as title. The subtitle provides information about how many caches are contained in each query/list. For pocket queries it will also contain the day the query was run and the remaining days the query will be available on the server.

The icon can be used to import the whole pocket query / list onto one of your lists, the pocket query for preview.

The toggle switch "Show all" in the titlebar will allow to hide those queries / lists for which no download is available.