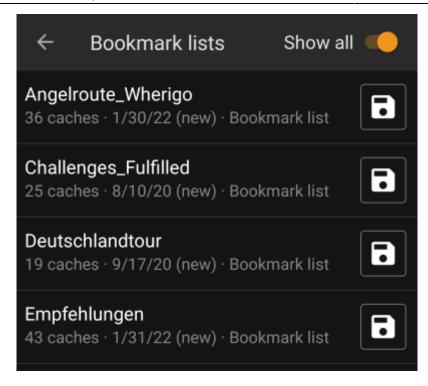

The list will show each existing pocket query or bookmark list with its name as title. The subtitle provides information about how many caches are contained in each query/list. For pocket queries it will also contain the day the query was run and the remaining days the query will be available on the server.

The icon can be used to import the whole pocket query / list onto one of your lists, the pocket query for preview.

The toggle switch "Show all" in the titlebar will allow to hide those queries / lists for which no download is available.