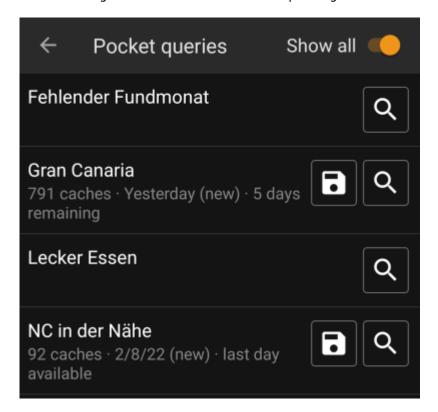

The list will show each existing pocket query or bookmark list with its name as title. The subtitle provides information about how many caches are contained in each query/list. For pocket queries it will also contain the day the query was run and the remaining days the query will be available on the server.

The icon can be used to import the whole pocket query / list onto one of your lists, the pocket query /list for preview.