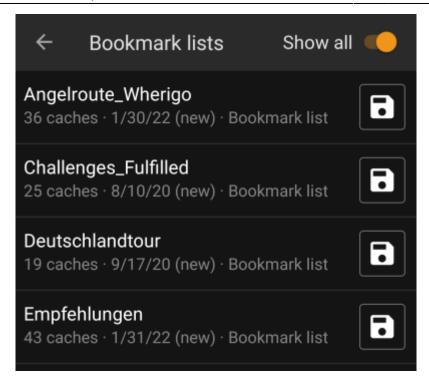

The list will show each existing pocket query or bookmark list with its name as title. The subtitle provides information about how many caches are contained in each query/list. For pocket queries it will also contain the day the query was run and the remaining days the query will be available on the server.

The icon can be used to import the whole pocket query / list onto one of your lists, the pocket query /list for preview.