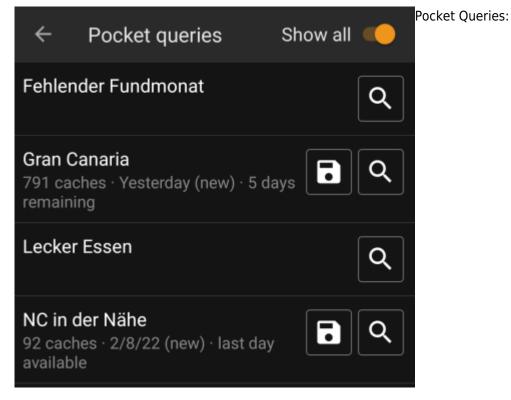

## **Bookmark Lists / Pocket Queries**

These functions allow to view the existing pocket queries or bookmark lists on the geocaching server and either show them as a list or import the whole pocket query similar to importing a GPX file.

This menu is only available for geocaching.com premium members as pocket queries and bookmark lists are a premium features.

After selecting this menu function the corresponding lists will be loaded from the server as follows:

Bookmark lists:

The list will show each existing pocket query or bookmark list with its name as title. The subtitle provides information about how many caches are contained in each query/list. For pocket queries it will also contain the day the query was run and the remaining days the query will be available on the server.

The icon can be used to import the whole pocket query / list onto one of your lists, the pocket query /list for preview.