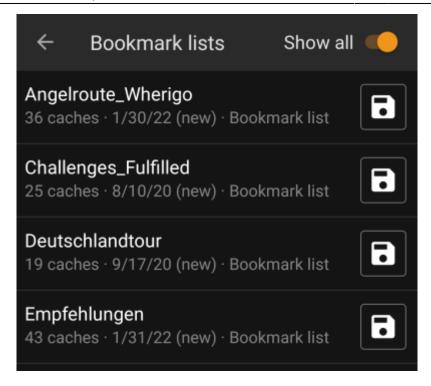

## **Bookmark Lists / Pocket Queries**

These functions allow to view the existing pocket queries or bookmark lists on the geocaching server and either show them as a list or import the whole pocket query similar to importing a GPX file.

This menu is only available for geocaching.com premium members as pocket queries and bookmark lists are a premium features.

After selecting this menu function the corresponding lists will be loaded from the server as follows:

Bookmark lists:

The list will show each existing pocket query or bookmark list with its name as title. The subtitle provides information about how many caches are contained in each query/list. For pocket queries it will also contain the day the query was run and the remaining days the query will be available on the server.

The icon can be used to import the whole pocket query / list onto one of your lists, the pocket query /list for preview.