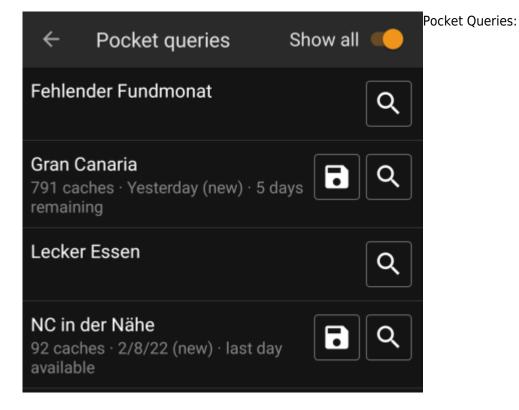

Bookmark lists:

The list will show each existing pocket query or bookmark list with its name as title. The subtitle provides information about how many caches are contained in each query/list. For pocket queries it will also contain the day the query was run and the remaining days the query will be available on the server.

The icon can be used to import the whole pocket query / list onto one of your lists, the pocket query /list for preview.