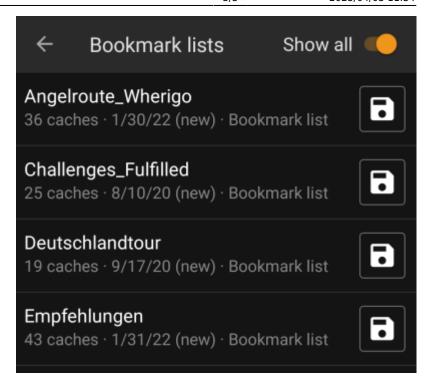

Bookmark lists:

The list will show each existing pocket query or bookmark list with its name as title. The subtitle provides information about how many caches are contained in each query/list. For pocket queries it will also contain the day the query was run and the remaining days the query will be available on the server.

The icon can be used to import the whole pocket query / list onto one of your lists, the pocket query /list for preview.