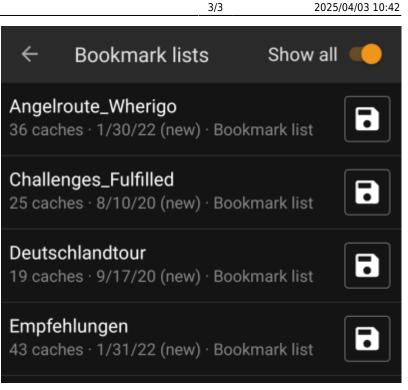

## Bookmark lists:

The list will show each existing pocket query or bookmark list with its name as title. The subtitle provides information about how many caches are contained in each query/list. For pocket queries it will also contain the day the query was run and the remaining days the query will be available on the server.

The **b** icon can be used to import the whole pocket query / list onto one of your lists, the icon will open the pocket query /list for preview.