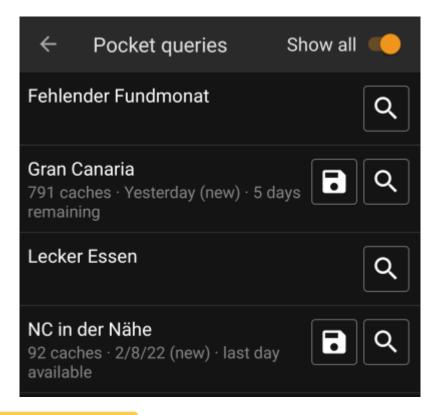

## **Pocket Queries:**

Bookmark lists: \*\*

The list will show each existing pocket query or bookmark list with its name as title. The subtitle provides information about how many caches are contained in each query/list. For pocket queries it will also contain the day the query was run and the remaining days the query will be available on the server.

The icon can be used to import the whole pocket query / list onto one of your lists, the pocket query /list for preview.