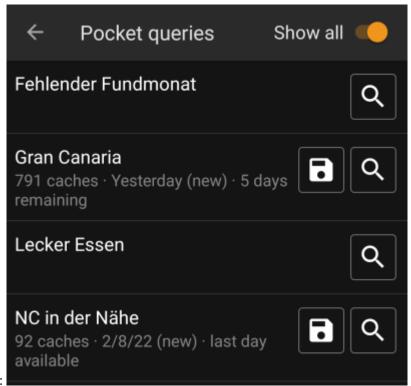

Pocket Queries:

The list will show each existing pocket query or bookmark list with its name as title. The subtitle provides information about how many caches are contained in each query/list. For pocket queries it will also contain the day the query was run and the remaining days the query will be available on the server.

The icon can be used to import the whole pocket query / list onto one of your lists, the pocket query /list for preview.