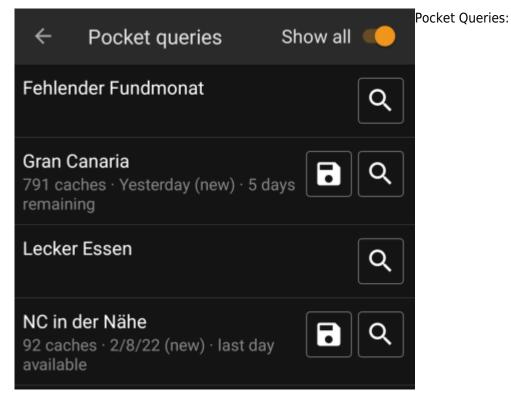

**\rightarrow Fix Me!** 

The list will show each existing pocket query or bookmark list with its name as title. The subtitle provides information about how many caches are contained in each query/list. For pocket queries it will also contain the day the query was run and the remaining days the query will be available on the server.

The icon can be used to import the whole pocket query / list onto one of your lists, the icon will open the pocket query /list for preview.