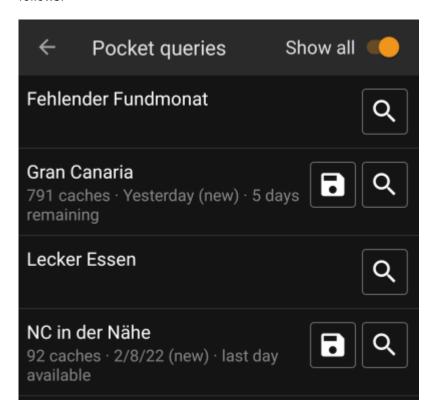

The list will show each existing pocket query or bookmark list with its name as title. The subtitle provides information about how many caches are contained in each query/list. For pocket queries it will also contain the day the query was run and the remaining days the query will be available on the server.

The con can be used to import the whole pocket query / list onto one of your lists, the icon will open the pocket query /list for preview.