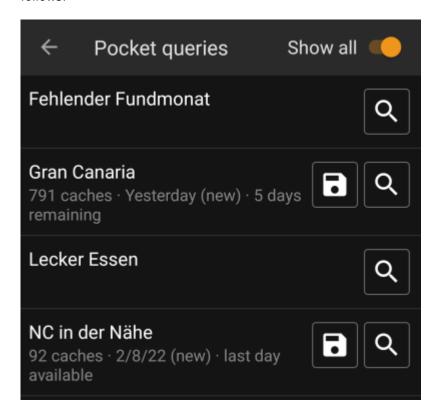

The list will show each existing pocket query or bookmark list with its name as title. The subtitle provides information about how many caches are contained in each query/list. For pocket queries it will also contain the day the query was run and the remaining days the query will be available on the server.

The icon can be used to import the whole pocket query / list onto one of your lists, the icon will open the pocket query /list for preview.