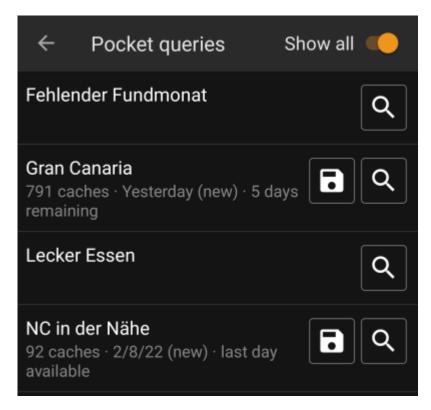

The list will show each existing pocket query or bookmark list with its name as title. The subtitle provides information about how many caches are contained in each query/list. For pocket queries it will also contain the day the query was run and the remaining days the query will be available on the server.

The icon can be used to import the whole pocket query / list onto one of your lists, the icon will open the pocket query /list for preview.