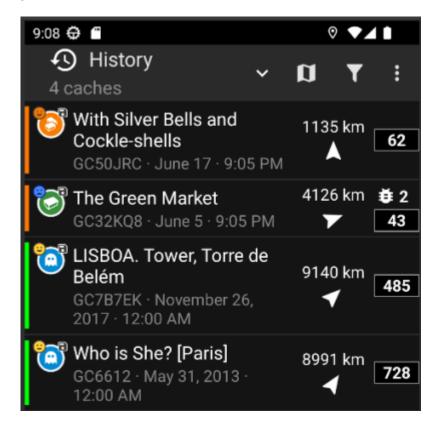

## **History**

The history list does mainly look like a normal list but is filtered to caches where you recently composed an online or offline log. In contrast to normal lists of stored cache it might also contain cache no longer stored on your device.

The history list is a good starting point for re accessing your pending offline logs and either sending them online or exporting field notes of your offline logs.

While on the history list you can use Menu  $\rightarrow$  Manage Caches to either Clear offline logs or Clear history.